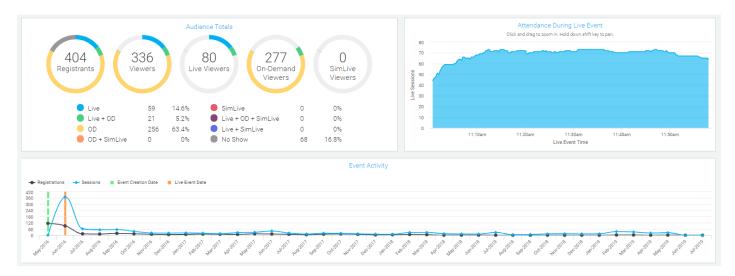

## What data is included in my reports (Audience Details)?

The **Audience Totals** graph will provide a visual breakdown with totals and percentages of registrations and viewing sessions, which is highlighted by viewing type (Live, On-Demand and/or SimLive). For live events, the **Attendance During Live Event** graph tracks the attendance throughout the presentation. Click and drag to zoom into specific points in the event. The **Event Activity** graph tracks registration and viewing sessions since the event was created.